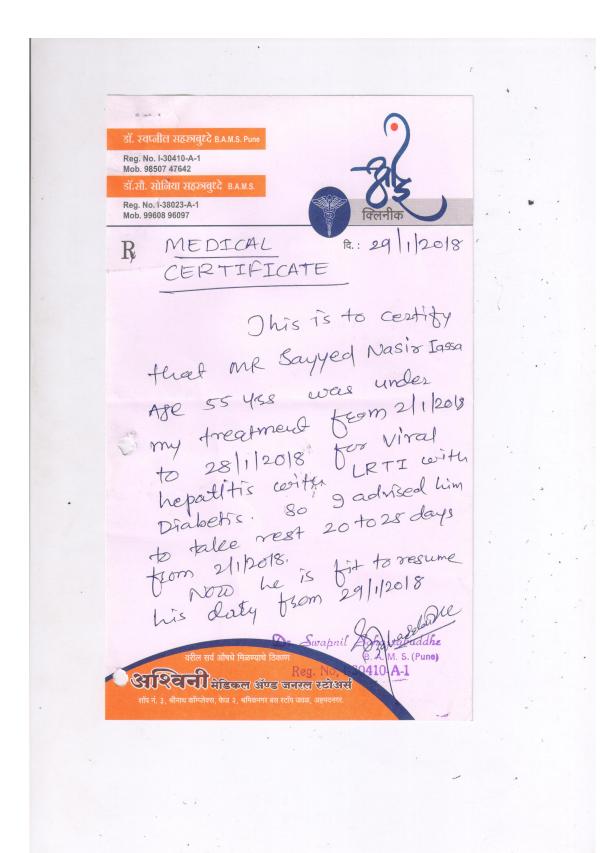

|



# रयत शिक्षण संस्थेचे राधाबाई काळे महिला महाविद्यालय, अहमदनगर.

जा.कं. ५८३ /२०१७–१८

दि. १५.०२.२०१८

प्रति,

प्रा.सय्यद नासिर ईसा

हुद्दा : सहयोगी प्राध्यापक

#### विषय: - रजा मंजुरी

आपल्या ता. २९.०१.२०१८ च्या रजा मागणी अर्जावरुन कळविणेत येते की, आपण अर्जात नमुद केलेली रजा खालील तपशिलाप्रमाणे मंजुर करण्यात येत आहे.

| रजेची मुदत     | •       | रजेचा प्रकार   | रजेचे दिवस               | रजा मुदत          |
|----------------|---------|----------------|--------------------------|-------------------|
|                |         |                |                          | वेतनाबद्दल निर्णय |
| पासून अखे      | र       | 1 1            |                          |                   |
| ०२.०१.२०१८ २८. | ०१.२०१८ | परावर्तीत रज़ी | २७ दिवस<br>(खर्च टाकलेली | परावर्तीत रजा     |
|