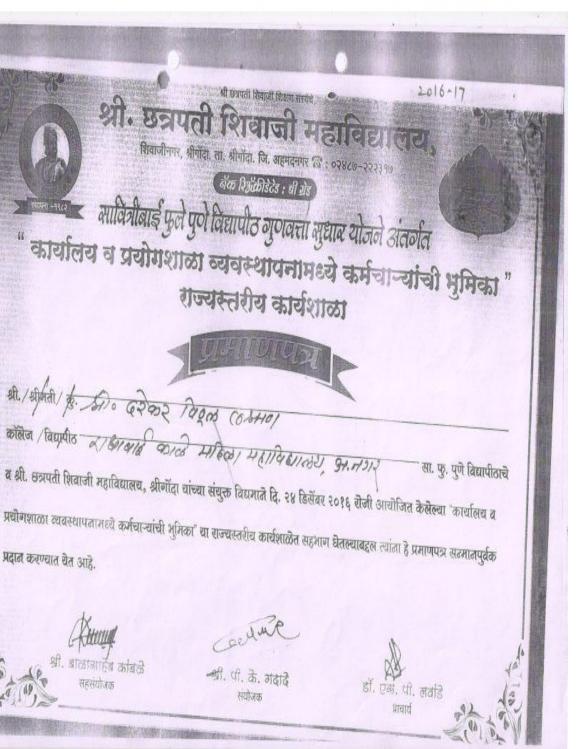

ary, IALSE ICLSE 2017

Principal Dr.Arvind Burungale Conference Chairman



#### **Lonavla Education Trust's**

Dr.B.N.Purandare Arts, Smt.S.G.Gupta Commerce & Science College, Lonavla Tal- Maval, Dist- Pune, 410403



Maharashtra, India.
(Affiliated To Savitribai Phule Pune University)
(Accredited by NAAC)



This is to Certify That Prof. | Dr. | Mr. | Mrs. Pawar 5. L.

has Participated | Presented Paper | Poster | Delivered lead lecture | Chaired Session during the National Conference

on "Animal Dissection - Need and Altenatives" organized by Dr.B.N.Furandare Arts, Smt.S.G.Gupta Commerce

& Science College, Lonavla. under the auspices of B.C.U.D. Savitribai Phule Pune University, Pune

on 3rd & 4th Feb: ., 2017.

Dr.S.S.Pokale

**Organizing Secretary** 

Dr.J.O.Bachhav Principal (I/C)



### Details of Financial Support to attend Conference/ Seminar /Workshops Academic Year 2017-2018





Iwo Day International Conference on

#### Interdisciplinary Approach in Chemical Research (1ACR 2017 Sponsored by

Research cell, Savitribai Phule Pune University, Pune

# CERTIFICATE

This is to certify that Dr./Mr./Smt. Dr. Dinanath D. Patil

or R. K. mahila college A'Nagae

has attended and actively participated in the International Conference on IACR 2017 organised by department of chemist 13" & 14" December 2017. He/She has worked as a resource person / chairperson / presented a paper as an oral / posti

He / She has presented paper entitled.

Dr. Sharad Pasale

Dr. Shakuntala Sawant

Dr. Arvind Burung Principal & Organizing Secretary





Rayat Shikshan Sanstha's

### S. M. Joshi