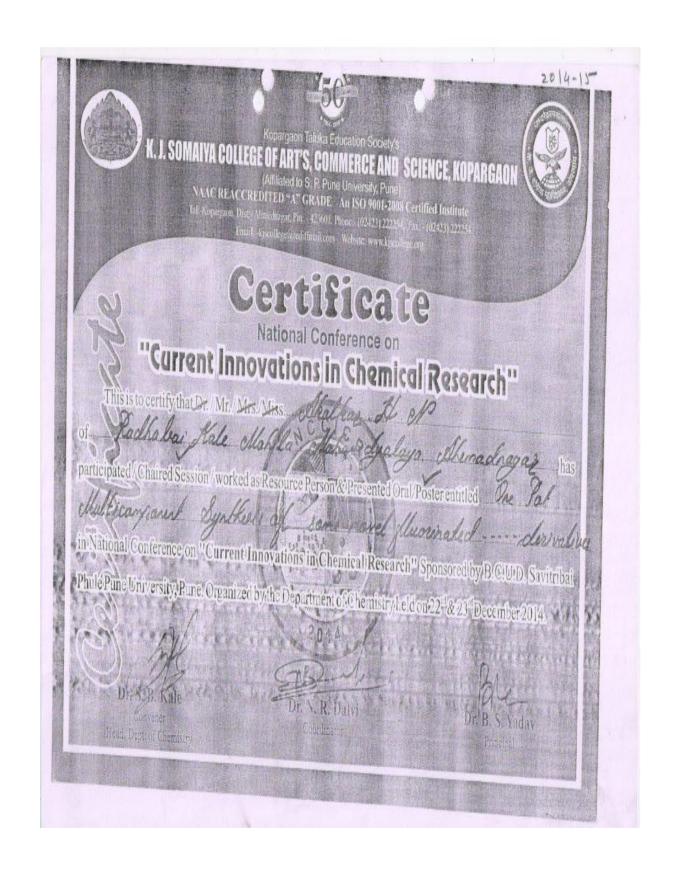

# पुणे विद्यापीत

के.जे. सोमया कला, वाणिज्य व विज्ञान महाविद्यालय कोपरगाव NAAC Accredited 'A' Grade \*

दिताय वर्ष बी.ए. राज्यशास्त्र धूद्धारित शास्त्रास्त्र स्वार्यशास्त्र

STIMING GOLDEN

JUBILEE

./ श्रीमती/ प्रा. कातरेरे

विद्यालय राज्यवार्थ काने मिरिका स्मानी प्राप्ति विद्यापील आणि राज्यशास्त्र विभाग

जे. सोमैया कला, वाणिज्य व विज्ञान महाबिद्यालय कोपरगांव यांच्या संयुक्त विद्यमाने शुक्रवार दि.२१ मार्च २०१४ रोजी आयोजी ोल्या द्वितीय वर्ष बी.ए. राज्यशास्त्र पुनरचित् अध्यासकुमा दरील (द्वारशाकृत सक्रिय सहभाग चेतल्यावहल हे प्रमाणएन

डॉ.बिलास आवारी

योजन विभाग प्रमुख राज्यसास्त्र विभाग

डा. एकनीथ खादव

अध्यक्ष राज्यतास्य अध्यासम्बद्धः पूमे विद्यापीठ