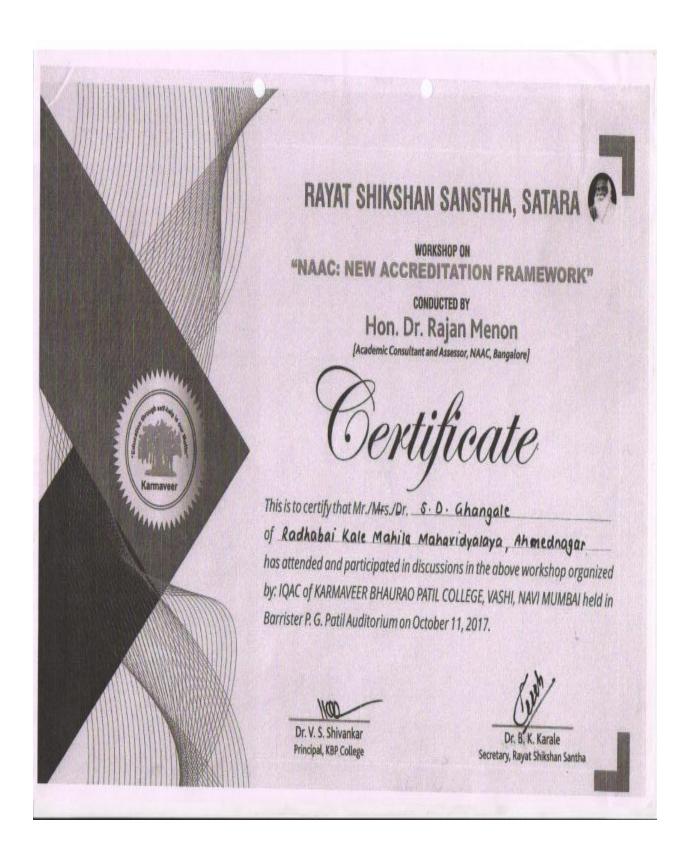

## Details of Financial Support to attend Conference/ Seminar /Workshops Academic Year 2014-2015

Rayat Shikshan Sanstha's

## Karmaveer Bhaurao Patil College, Vashi

Sector 15A, Juhunagar, Vashi, Navi Mumbai-400703

NAAC Re-accredited with 'A' Grade \* ISO 9001: 2008 Certified Institute \* 'Best College Award' by University of Mumbai

## Four Days' National Workshop

Certificate of Participation

This is to certify that Prof. /Dr. /Mr. /Ms. Shingade Dnyaneshwar Ishwar, Librarian Of RSS Radhabai Kale makila makovidyalaya, Ahmednagar Participated as Resource Person/Paper Presenter / Demonstrator/Participant in the Four Days' National Level Workshop on Library Computerization: Process, Methods and Systems using MKCL's (Pune) Libraria: Library Management System (LCPMS) in collaboration with Navi Mumbai Librarians' Association on December 1-4, 2014.

He presented a paper entitled

Prof. T. K. Kumbhar Convener, LCPMS President, NMLA Prof. S. D. Mane Chairman, LCPMS

Prof. S. B. Kale Coordinator, LCPMS Prin. Dr. V. S. Shiyankar President, LCPMS

Rayat Shikshan Sanstha's