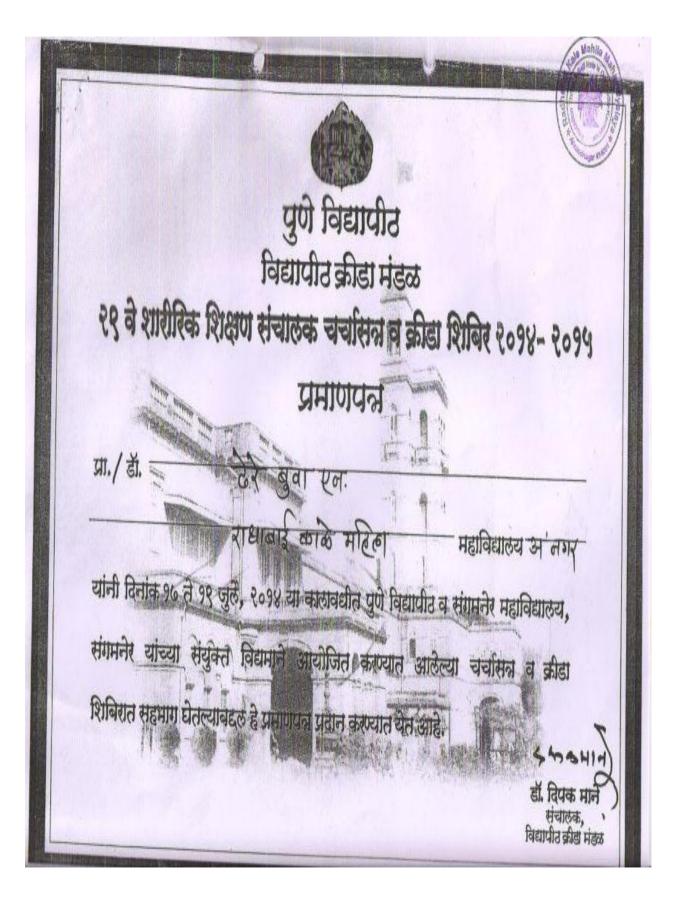

ता. आंबेगाव, जि. पुणे-४१२४०८.

(पुणे विद्यापीठाशी संलग्न) नॅक पुनर्मूल्यांकन - 'ब' श्रेणी

विद्यापीठ अनुदान आयोग पुरस्कृत आणि मराठी विभाग आयोजित

# 🚞 राष्ट्रीय चर्चासन उपस्थिती प्रमाणपन 🚞

दिनांक: ३१ जानेवारी व १ फेब्रुवारी २०१४

विषय: 'आदिवासी लोकसंस्कृती: स्वरूप, विकास आणि व्याप्ती'

श्री./श्रीमती/प्रा.ड्रॉ. रांघ्वणे योगिता सारुती, राधाबाई,काळे सहिला सहाविद्यालय. अस्मब्नार

हैं/ह्या सत्र अध्यक्ष/निमंत्रित निबंधवाचक/खुले सत्र निबंधवाचक/शोधनिबंध पाठिवला/सहभाग प्रतिनिर्ध

म्हणून सहभाग घेतला. त्याबद्दल हे प्रमाणपत्र प्रदान करण्यात येत आहे. राष्ट्रीय चर्चासत्रातील त्यांचा सहभाग

मोलाचा ठरला.

प्रा. डॉ. ज्ञानेश्वर वाल्हेकर संयोजक

प्रा. इंद्रजित भा. जाधव प्राचार्य

UGC SPONSORED TWO DAY NATIONAL CONFERENCE ON