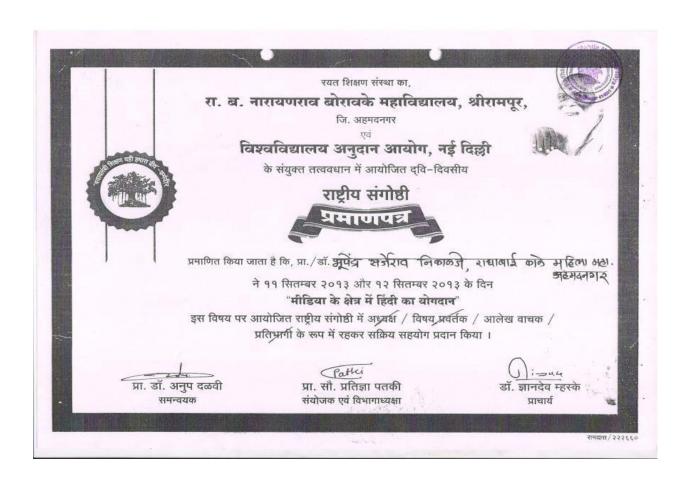

### चांदमल ताराचंद बोरा महाविद्यालय

शिरुर, जि. पुणे (महाराष्ट्र), पिन -४१२२१०

• साहित्य • वाणिज्य • विज्ञान

नॅक-पुनर्मानांकन 'अ' श्रेणी "

हिंदी विभाग एवं महाराष्ट्र राज्य हिंदी साहित्य अकादमी, मुंबई तथा केंद्रीय हिंदी संस्थान, आगरा के संयुक्त तत्वावधान में आयोजित

द्वि-दिवसीय अंतरराष्ट्रीय परिसंवाद

प्रमाण-पन

प्रमाणित किया जाता है कि,

प्रा./डॉ./श्री./सुश्री. मुपेंद्र सर्जराब निकाळजे अहमरनश्र ने दि. १०-११ फरवरी २०१४

को 'हिंदी साहित्य और जनसंचार माध्यम'' इस विषय पर आयोजित हि-दिवसीय अंतरराष्ट्रीय संगोष्ठी में सक्रिय सहभाग लिया

एवं वी सदी के हिंदी उपत्यासे में समान और व्यवस्था

अतिथि / सत्राध्यक्ष / विषय प्रवर्तक के रुप में मार्गदर्शन किया । अभिपत्र प्रस्तुत किया, एतदर्थ यह प्रमाणपत्र प्रदान किया जाता है ।

दिनांक: १०, ११ फरवरी २०१४

प्राचार्य

संयोजक एवं हिंदी विभागाध्यक्ष

अहमदनगर जिला मराठा विद्या प्रसारक समाज का,