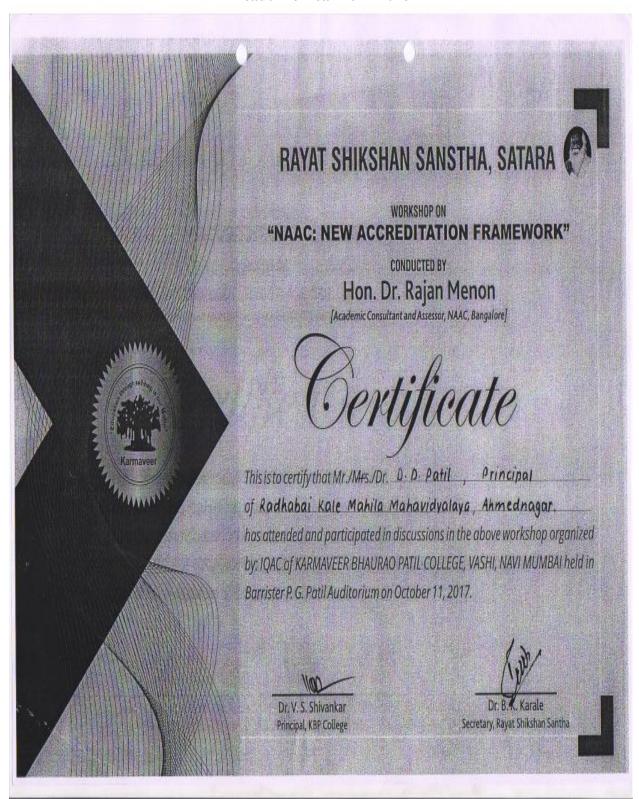

## Details of Financial Support to attend Conference/ Seminar /Workshops Academic Year 2014-2015

Rayat Shikshan Sanstha's

## Karmaveer Bhaurao Patil College, Vashi

Sector 15A, Juhunagar, Vashi, Navi Mumbai-400703

NAAC Re-accredited with 'A' Grade \* ISO 9001: 2008 Certified Institute \* 'Best College Award' by University of Mumbai

## Four Days' National Workshop

Certificate of Participation

This is to certify that Prof. /Dr. /Mr. /Ms. Shingade Dnyaneshwar Ishwar, Librarian Of RSS Radhabai Kale makila makovidyalaya, Ahmednagar Participated as Resource Person/Paper Presenter / Demonstrator/Participant in the Four Days' National Level Workshop on Library Computerization: Process, Methods and Systems using MKCL's (Pune) Libraria: Library Management System (LCPMS) in collaboration with Navi Mumbai Librarians' Association on December 1-4, 2014.

He presented a paper entitled

Prof. T. K. Kumbhar Convener, LCPMS President, NMLA Prof. S. D. Mane Chairman, LCPMS

Prof. S. B. Kale Coordinator, LCPMS Prin. Dr. V. S. Shiyankar President, LCPMS

Rayat Shikshan Sanstha's