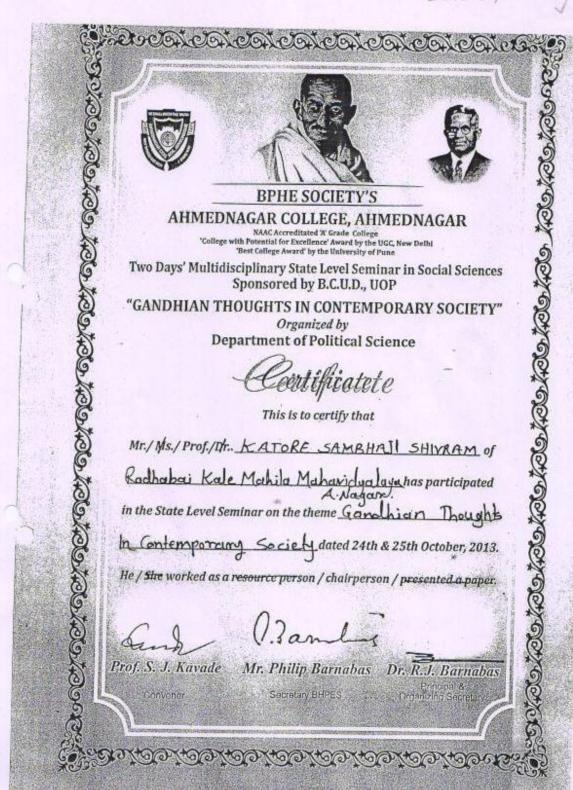

## AHMEDNAGAR COLLEGE, AHM

'A' Grade Accreditation by NAAC, Bangalore 1 'College with Potential for Excellence' Award by the UGC, New Delhi 'Best College' Award by the University of Pune | 'Educational Excellence Award' by the Brands Academy, New Delhi

# " DEMOGRATIG VALUES & INDIAN POLITICS "

28<sup>th</sup> January 2016

SPONSORED BY

B.C.U.D. Savitribai Phule Pune University, Pune.

This is to certify that Prof./Mr./Dr. KATORE SAMBHAJI SHIVRAM

of Radhabaj Kale Mahila Mahavidyalaya, Ahmednagar

College has participated as

Delegate / Resource Person / Paper Presenter / Chairperson in the State Level Seminar held on 28th January, 2016

organized by Department of Political Science. He / She presented paper entitled.