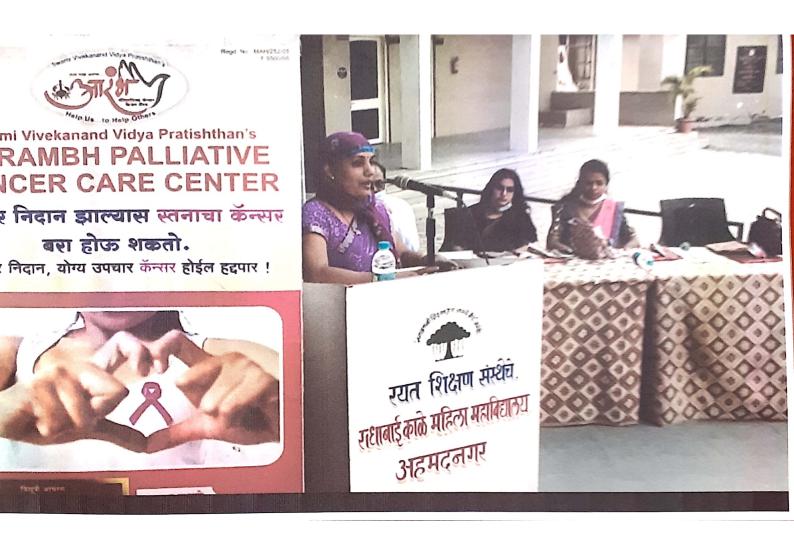

National Unity Day, Constitution Day, World AIDS Day, Fit India Programme, Prabhat Feri, Red Ribbon Club, Tree Plantation, Youth Week, Online lectures on Importance of Voting, Various competitions related to Voters Day such as Slogan were organized.