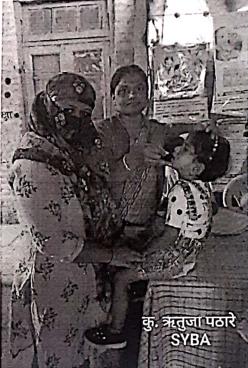

Other activities such as Pulse Polio Vaccination, celebration of Martyrs Day (Hutatma Din), My Earth Conservation Oath (Majhi Vasundhara Sanvardhan), activity of gifting plantlets, poster competitions, celebration of International Women's Day, etc. were organized through online mode.