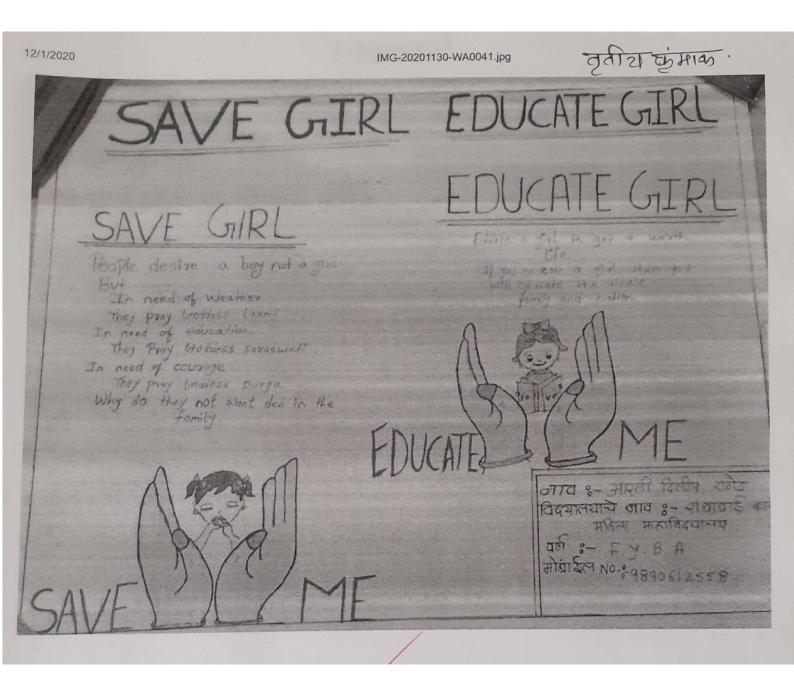

## राष्ट्रीय सेवा योजना <sub>दिनांक- ०२/१२/२०२०</sub> भ्रष्टाचार निर्मूलन दक्षता जागृती सप्ताहनिमित्त ऑनलाईन निबंध स्पर्धा निकाल

महाविद्यालयातील विरष्ठ विभागातील सर्व विद्यार्थिनीना कळविण्यात येते की,भ्रष्टाचार निर्मूलन दक्षता जागृती सप्ताह निमित्त राष्ट्रीय सेवा योजना विभागाच्यावतीने ऑनलाईन निबंध स्पर्धा आयोजित करण्यात आली होती सदर स्पर्धेतील प्रथम तीन क्रमांकाच्या विद्यार्थिनीची नावे पुढील प्रमाणे -

| अ.न. | विद्यार्थिनीची नावे          | वर्ग                 | प्राप्त क्रमांक |
|------|------------------------------|----------------------|-----------------|
| 8    | कु. लांभाते निकिता पंकज      | व्दितीय वर्ष वाणिज्य | प्रथम           |
| 2    | कु. धावडे अर्चना दत्तात्रय   | व्दितीय वर्ष कला     | द्वितीय         |
| 3    | कु. शेळके आकांक्षा दत्तात्रय | व्दितीय वर्ष विज्ञान | तृतीय           |

टीप - प्रथम तीन क्रमांकास पारितोषिक वितरण कार्यक्रमात पारितोषिक वितरीत करण्यात येईल,तसेच सर्व सहभागी विद्यार्थीनीना ऑनलाईन प्रमाणपत्र देण्यात येईल.

\*सर्व सहभागी विद्यार्थिनीचे अभिनंदन\*

कार्यक्रम अधिकारी