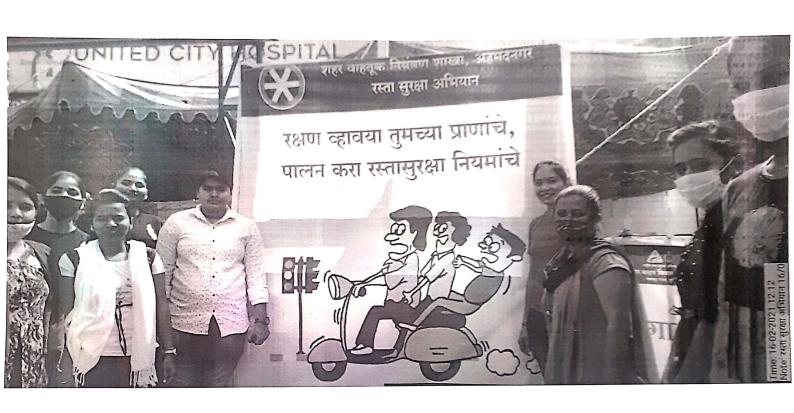

| Name of the                                           | Organising unit/                                                                   | Name of the scheme                            | Year of the              | Number of students               |
|-------------------------------------------------------|------------------------------------------------------------------------------------|-----------------------------------------------|--------------------------|----------------------------------|
| activity                                              | agency/ collaborating                                                              |                                               | activity                 | participating in such activities |
| Bhrastachar<br>Nirmulan<br>Dakshata Jagruti<br>Saptah | NSS and Maharashtra<br>Bhrashtachar Nirmulan<br>Samiti /SPPU                       | Anti-Corruption week                          | 02-Dec-20                | 33                               |
| Personality Development                               | NSS and SPPU                                                                       | Karmaveer Baurao<br>Patil Jayanti             | 24-Sep-20                | 100                              |
| NSS Day                                               | NSS and SPPU                                                                       | NSS day                                       | 24-Sep-20                | 38                               |
| Vigilance<br>Awareness<br>Week                        | NSS and Central Vigilance Commission.                                              | Vigilance Awareness<br>Week                   | 27 Sept - 3 Oct<br>2020  | 80                               |
| My Family My<br>Responsibility                        | NSS and Ministry of<br>Health and Family<br>Welfare and SPPU                       | My Family My<br>Responsibility Mohim<br>2020  | 15 Sept 20- 25 Oct<br>20 | 200                              |
| National Unity<br>Day                                 | NSS and Ministry of<br>Youth Affairs and<br>Sports Maharashtra and<br>Goa and SPPU | Sardar Vallabbhai<br>Patel Jayanti            | 31-Oct-20                | 90                               |
| Red Ribin Club                                        | NSS and SPPU                                                                       | World AIDS<br>Awareness Day                   | 27-Nov-20                | 20                               |
| Constitution Day                                      | NSS and SPPU                                                                       | Constitution Day<br>Celebration               | 26-Nov-20                | 250                              |
| Fit India<br>Upkram                                   | NSS and SPPU                                                                       | Fit India Thematic Campaign                   | 05-Dec-20                | 17                               |
| Yuva Saptaha                                          | NSS and Ministry of<br>Youth Affairs and<br>Sports Maharashtra and<br>Goa and SPPU | Swami Vivekanand<br>Jayanti                   | 12 Jan to 18 Jan<br>2021 | 201                              |
| Pulse Polio<br>Lasikaran                              | NSS and Ministry of<br>Health and Family<br>Welfare and SPPU                       | Pulse Polio Lasikaran<br>Mohim                | 17-Jan-21                | 14                               |
| Rashtriy<br>Matadar Divas<br>Janjagruti<br>Mohim      | NSS and Election<br>Commission of India<br>(ECI) and SPPU                          | Rashtriy Matadar<br>Divas Janjagruti<br>Mohim | 25-Jan-21                | 17                               |
| Hutama Din                                            | NSS                                                                                | Hutama Din                                    | 30-Jan-21                | 34                               |
| Road Safety<br>Rally                                  | NSS and Ministry of<br>Road Transport and<br>Highways of India<br>(MoRTH) and SPPU | Road Safety Rally<br>Abhiyan                  | 16-Feb-21                | 17                               |
| Swachhta<br>Abhiyan                                   | NSS and SPPU                                                                       | Sant Gadagebaba<br>Maharaj Jayanti            | 23-Feb-21                | 14                               |
| Jagatik Mahila<br>Din                                 | NSS and SPPU                                                                       | Jagatik Mahila Din                            | 08-Mar-21                | 75                               |