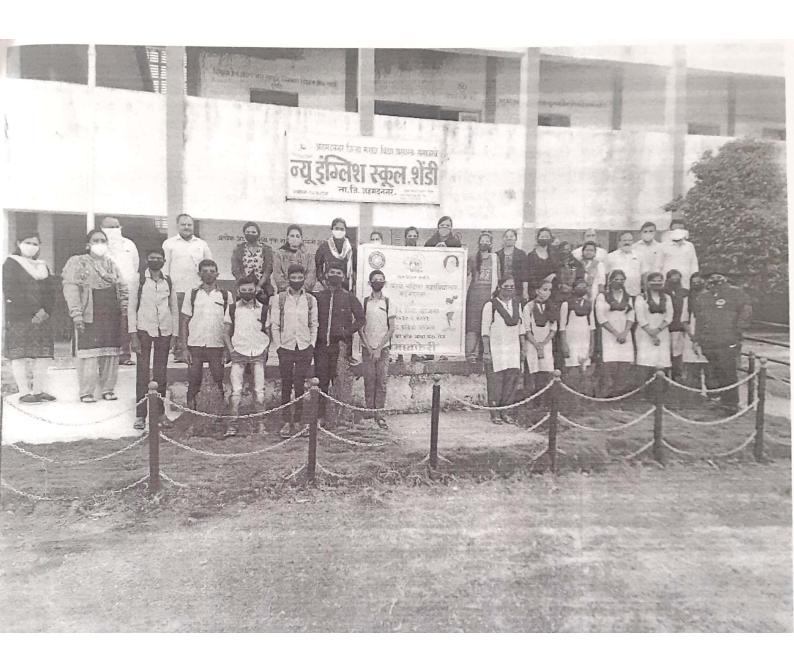

National Unity Day, Constitution Day, World AIDS Day, Fit India Programme, Prabhat Feri, Red Ribbon Club, Tree Plantation, Youth Week, Online lectures on Importance of Voting, Various competitions related to Voters Day such as Slogan were organized.

Other activities such as Pulse Polio Vaccination, celebration of Martyrs Day (Hutatma Din), My Earth Conservation Oath (Majhi Vasundhara Sanvardhan), activity of gifting plantlets, poster competitions, celebration of International Women's Day, etc. were organized through online mode.