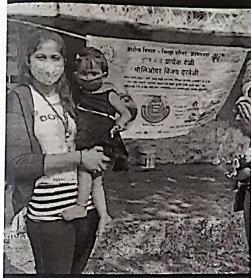

Other activities such as Pulse Polio Vaccination, celebration of Martyrs Day (Hutatma Din), My Earth Conservation Oath (Majhi Vasundhara Sanvardhan), activity of gifting plantlets, poster competitions, celebration of International Women's Day, etc. were organized through online mode.