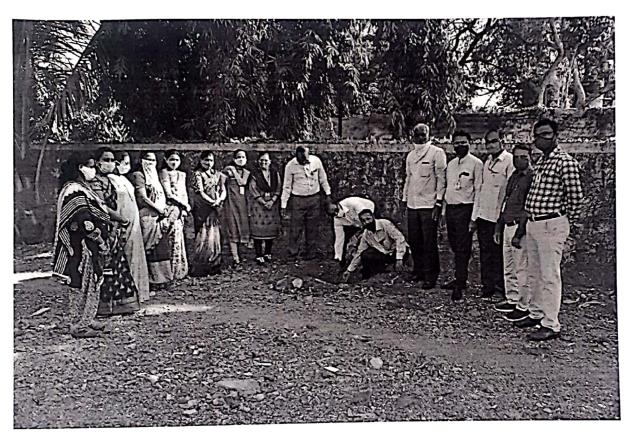

The National Service Scheme was inaugurated by cleaning the college premises. September 22 was celebrated as Shramdaan Din. A lecture on Personality Development was organized on 24<sup>th</sup> September which is celebrated as National Service Scheme Day.