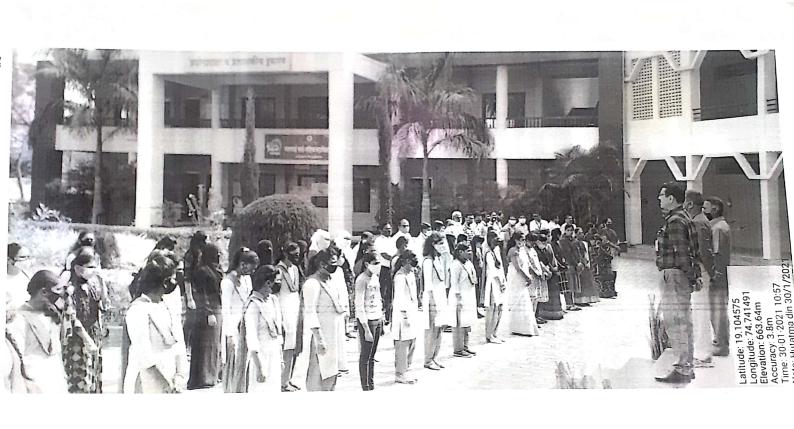

The National Service Scheme was inaugurated by cleaning the college premises. September 22 was celebrated as Shramdaan Din. A lecture on Personality Development was organized on 24<sup>th</sup> September which is celebrated as National Service Scheme Day.

National Unity Day, Constitution Day, World AIDS Day, Fit India Programme, Prabhat Feri, Red Ribbon Club, Tree Plantation, Youth Week, Online lectures on Importance of Voting, Various competitions related to Voters Day such as Slogan were organized.