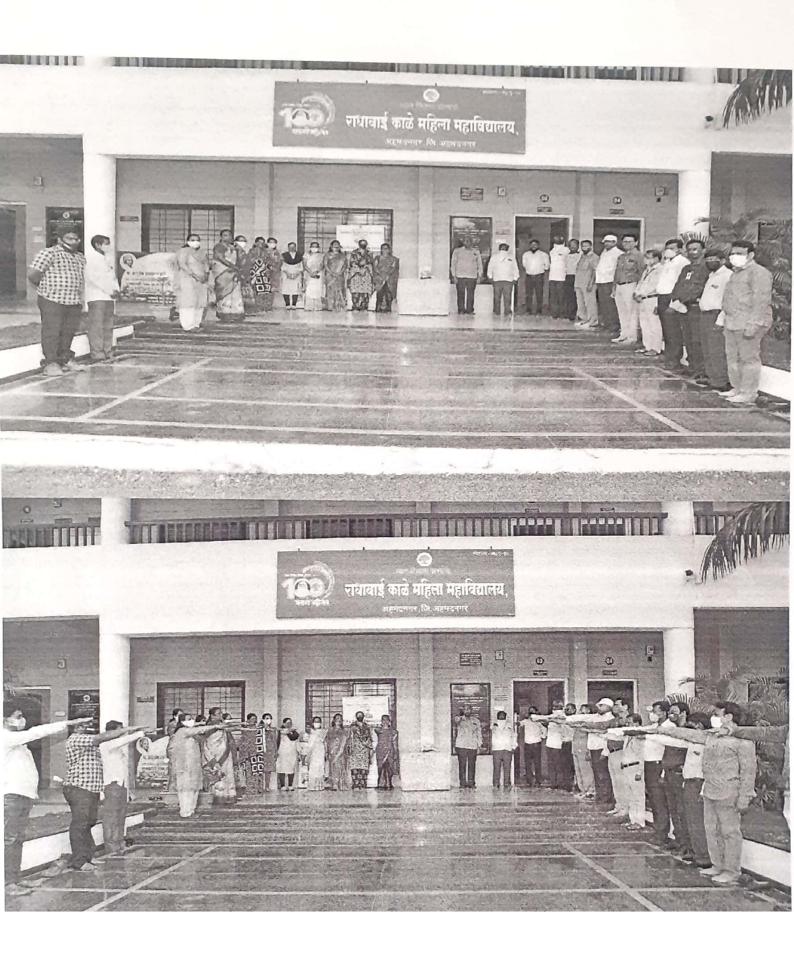

The National Service Scheme was inaugurated by cleaning the college premises. September 22 was celebrated as Shramdaan Din. A lecture on Personality Development was organized on 24<sup>th</sup> September which is celebrated as National Service Scheme Day.

National Unity Day, Constitution Day, World AIDS Day, Fit India Programme, Prabhat Feri, Red Ribbon Club, Tree Plantation, Youth Week, Online lectures on Importance of Voting, Various competitions related to Voters Day such as Slogan were organized.