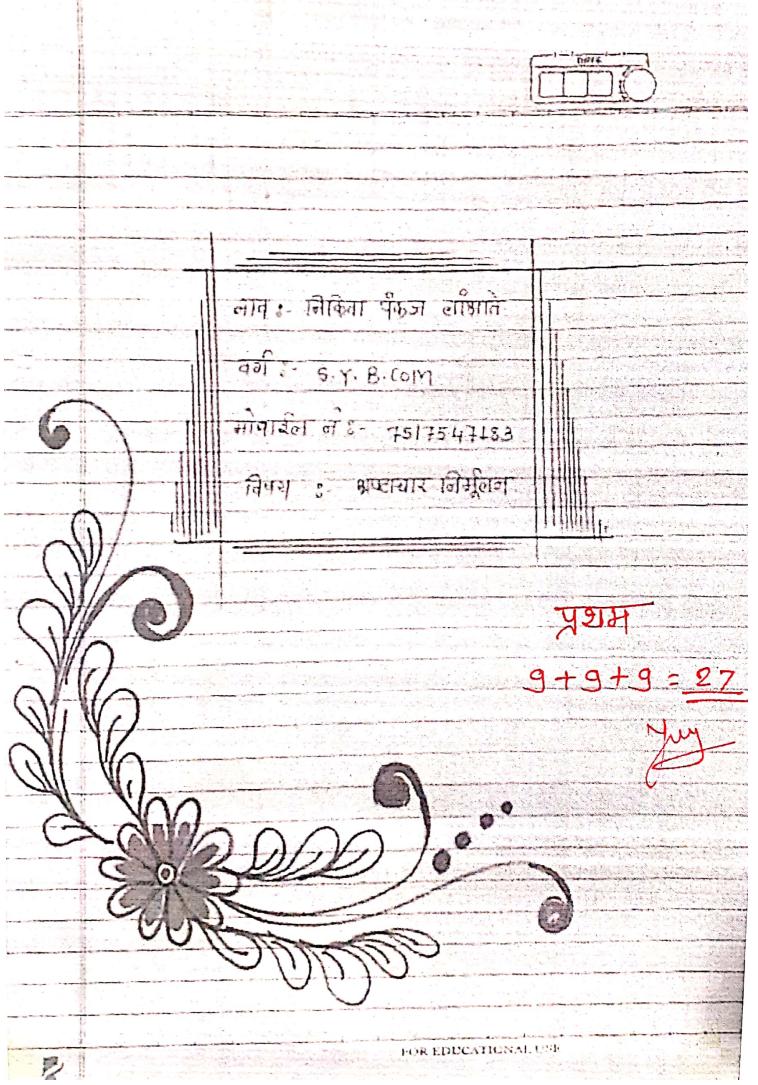

## राष्ट्रीय सेवा योजना <sub>दिनांक- ०२/१२/२०२०</sub> भ्रष्टाचार निर्मूलन दक्षता जागृती सप्ताहनिमित्त ऑनलाईन निबंध स्पर्धा निकाल

महाविद्यालयातील विरष्ठ विभागातील सर्व विद्यार्थिनीना कळविण्यात येते की,भ्रष्टाचार निर्मूलन दक्षता जागृती सप्ताह निमित्त राष्ट्रीय सेवा योजना विभागाच्यावतीने ऑनलाईन निबंध स्पर्धा आयोजित करण्यात आली होती सदर स्पर्धेतील प्रथम तीन क्रमांकाच्या विद्यार्थिनीची नावे पुढील प्रमाणे -

| अ.न. | विद्यार्थिनीची नावे          | वर्ग                 | प्राप्त क्रमांक |
|------|------------------------------|----------------------|-----------------|
| 8    | कु. लांभाते निकिता पंकज      | व्दितीय वर्ष वाणिज्य | प्रथम           |
| 2    | कु. धावडे अर्चना दत्तात्रय   | व्दितीय वर्ष कला     | द्वितीय         |
| 3    | कु. शेळके आकांक्षा दत्तात्रय | व्दितीय वर्ष विज्ञान | तृतीय           |