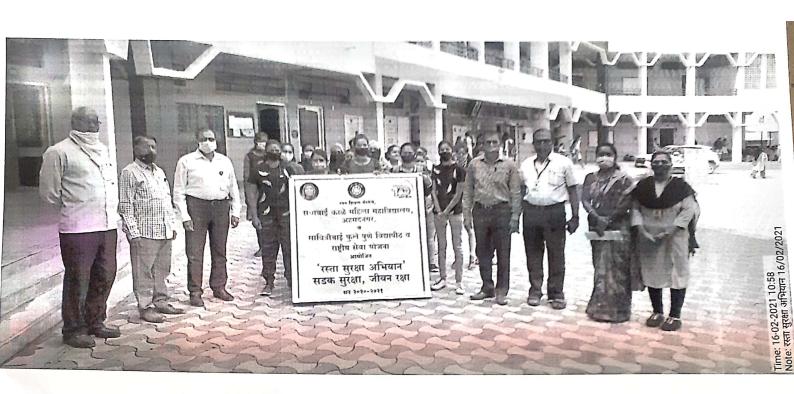

| Name of the                                           | Organising unit/                                                                   | Name of the scheme                            | Year of the              | Number of students               |
|-------------------------------------------------------|------------------------------------------------------------------------------------|-----------------------------------------------|--------------------------|----------------------------------|
| activity                                              | agency/ collaborating                                                              |                                               | activity                 | participating in such activities |
| Bhrastachar<br>Nirmulan<br>Dakshata Jagruti<br>Saptah | NSS and Maharashtra<br>Bhrashtachar Nirmulan<br>Samiti /SPPU                       | Anti-Corruption week                          | 02-Dec-20                | 33                               |
| Personality Development                               | NSS and SPPU                                                                       | Karmaveer Baurao<br>Patil Jayanti             | 24-Sep-20                | 100                              |
| NSS Day                                               | NSS and SPPU                                                                       | NSS day                                       | 24-Sep-20                | 38                               |
| Vigilance<br>Awareness<br>Week                        | NSS and Central Vigilance Commission.                                              | Vigilance Awareness<br>Week                   | 27 Sept - 3 Oct<br>2020  | 80                               |
| My Family My<br>Responsibility                        | NSS and Ministry of<br>Health and Family<br>Welfare and SPPU                       | My Family My<br>Responsibility Mohim<br>2020  | 15 Sept 20- 25 Oct<br>20 | 200                              |
| National Unity<br>Day                                 | NSS and Ministry of<br>Youth Affairs and<br>Sports Maharashtra and<br>Goa and SPPU | Sardar Vallabbhai<br>Patel Jayanti            | 31-Oct-20                | 90                               |
| Red Ribin Club                                        | NSS and SPPU                                                                       | World AIDS<br>Awareness Day                   | 27-Nov-20                | 20                               |
| Constitution Day                                      | NSS and SPPU                                                                       | Constitution Day<br>Celebration               | 26-Nov-20                | 250                              |
| Fit India<br>Upkram                                   | NSS and SPPU                                                                       | Fit India Thematic Campaign                   | 05-Dec-20                | 17                               |
| Yuva Saptaha                                          | NSS and Ministry of<br>Youth Affairs and<br>Sports Maharashtra and<br>Goa and SPPU | Swami Vivekanand<br>Jayanti                   | 12 Jan to 18 Jan<br>2021 | 201                              |
| Pulse Polio<br>Lasikaran                              | NSS and Ministry of<br>Health and Family<br>Welfare and SPPU                       | Pulse Polio Lasikaran<br>Mohim                | 17-Jan-21                | 14                               |
| Rashtriy<br>Matadar Divas<br>Janjagruti<br>Mohim      | NSS and Election<br>Commission of India<br>(ECI) and SPPU                          | Rashtriy Matadar<br>Divas Janjagruti<br>Mohim | 25-Jan-21                | 17                               |
| Hutama Din                                            | NSS                                                                                | Hutama Din                                    | 30-Jan-21                | 34                               |
| Road Safety<br>Rally                                  | NSS and Ministry of<br>Road Transport and<br>Highways of India<br>(MoRTH) and SPPU | Road Safety Rally<br>Abhiyan                  | 16-Feb-21                | 17                               |
| Swachhta<br>Abhiyan                                   | NSS and SPPU                                                                       | Sant Gadagebaba<br>Maharaj Jayanti            | 23-Feb-21                | 14                               |
| Jagatik Mahila<br>Din                                 | NSS and SPPU                                                                       | Jagatik Mahila Din                            | 08-Mar-21                | 75                               |