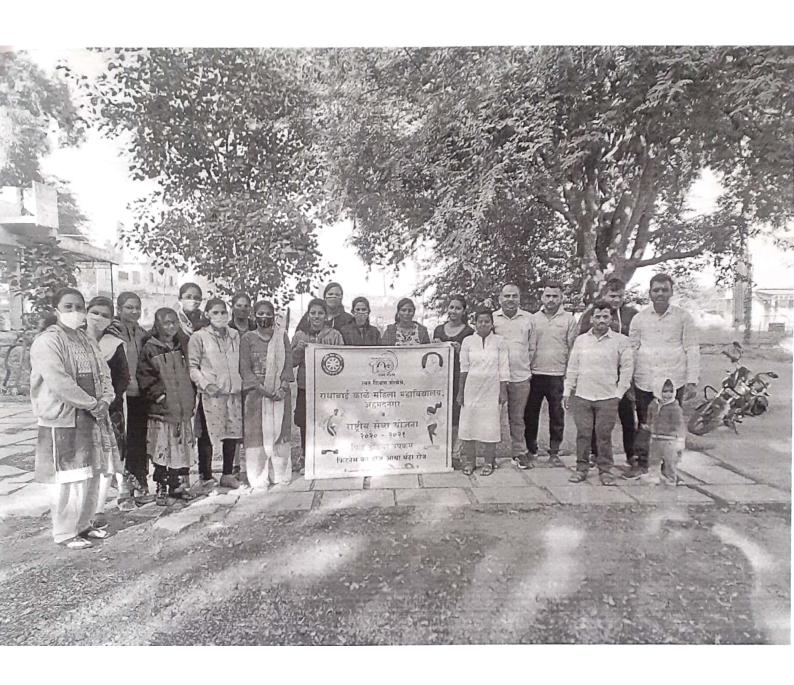

National Unity Day, Constitution Day, World AIDS Day, Fit India Programme, Prabhat Feri, Red Ribbon Club, Tree Plantation, Youth Week, Online lectures on Importance of Voting, Various competitions related to Voters Day such as Slogan were organized.

Other activities such as Pulse Polio Vaccination, celebration of Martyrs Day (Hutatma Din), My Earth Conservation Oath (Majhi Vasundhara Sanvardhan), activity of gifting plantlets, poster competitions, celebration of International Women's Day, etc. were organized through online mode.