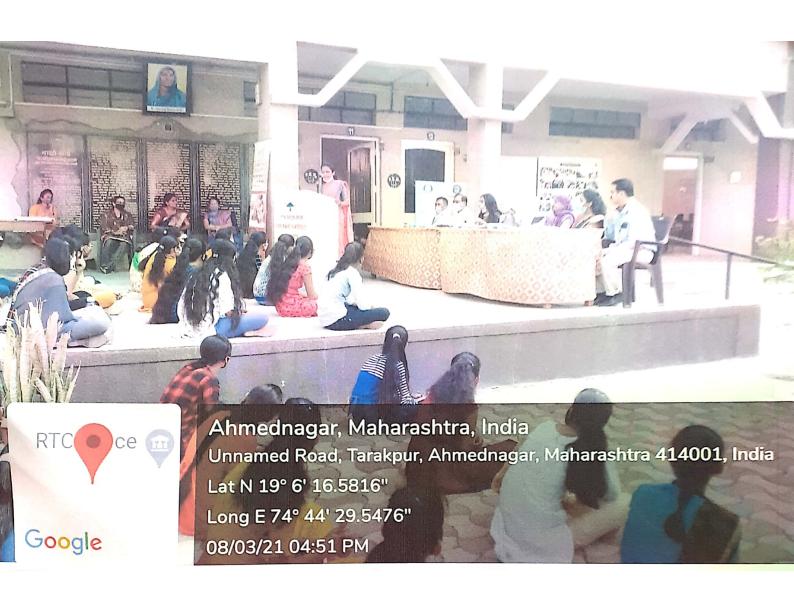

Other activities such as Pulse Polio Vaccination, celebration of Martyrs Day (Hutatma Din), My Earth Conservation Oath (Majhi Vasundhara Sanvardhan), activity of gifting plantlets, poster competitions, celebration of International Women's Day, etc. were organized through online mode.