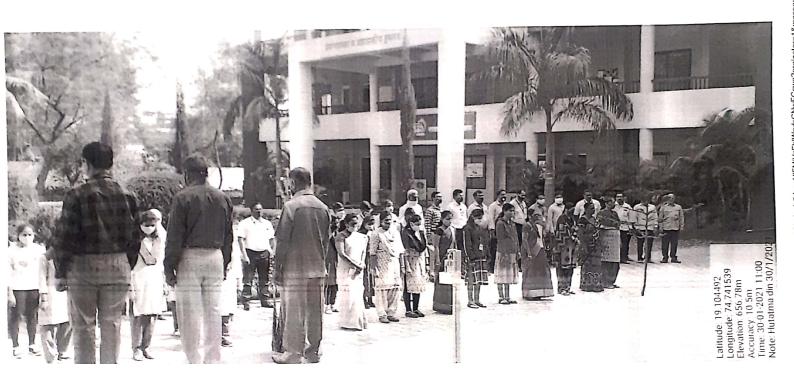

Other activities such as Pulse Polio Vaccination, celebration of Martyrs Day (Hutatma Din), My Earth Conservation Oath (Majhi Vasundhara Sanvardhan), activity of gifting plantlets, poster competitions, celebration of International Women's Day, etc. were organized through online mode.