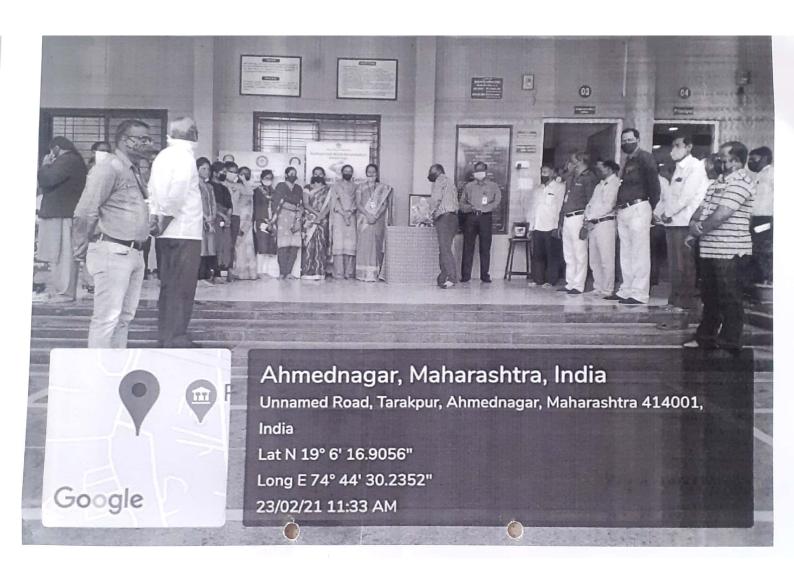

The National Service Scheme was inaugurated by cleaning the college premises. September 22 was celebrated as Shramdaan Din. A lecture on Personality Development was organized on 24<sup>th</sup> September which is celebrated as National Service Scheme Day.

National Unity Day, Constitution Day, World AIDS Day, Fit India Programme, Prabhat Feri, Red Ribbon Club, Tree Plantation, Youth Week, Online lectures on Importance of Voting, Various competitions related to Voters Day such as Slogan were organized.