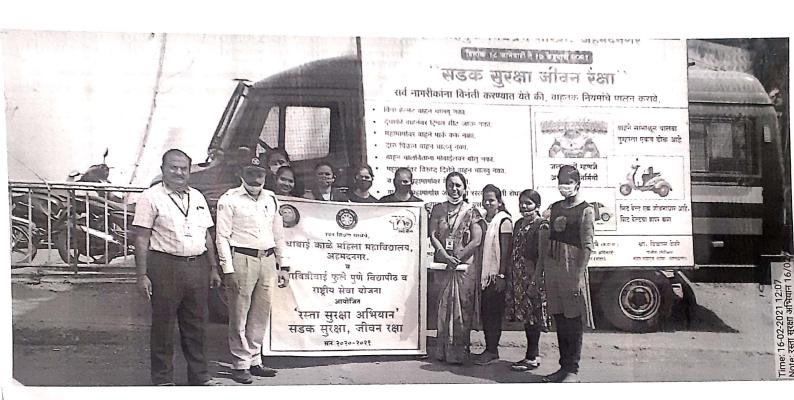

| Name of the                                           | Organising unit/                                                                   | Name of the scheme                            | Year of the              | Number of students               |
|-------------------------------------------------------|------------------------------------------------------------------------------------|-----------------------------------------------|--------------------------|----------------------------------|
| activity                                              | agency/ collaborating                                                              |                                               | activity                 | participating in such activities |
| Bhrastachar<br>Nirmulan<br>Dakshata Jagruti<br>Saptah | NSS and Maharashtra<br>Bhrashtachar Nirmulan<br>Samiti /SPPU                       | Anti-Corruption week                          | 02-Dec-20                | 33                               |
| Personality Development                               | NSS and SPPU                                                                       | Karmaveer Baurao<br>Patil Jayanti             | 24-Sep-20                | 100                              |
| NSS Day                                               | NSS and SPPU                                                                       | NSS day                                       | 24-Sep-20                | 38                               |
| Vigilance<br>Awareness<br>Week                        | NSS and Central Vigilance Commission.                                              | Vigilance Awareness<br>Week                   | 27 Sept - 3 Oct<br>2020  | 80                               |
| My Family My<br>Responsibility                        | NSS and Ministry of<br>Health and Family<br>Welfare and SPPU                       | My Family My<br>Responsibility Mohim<br>2020  | 15 Sept 20- 25 Oct<br>20 | 200                              |
| National Unity<br>Day                                 | NSS and Ministry of<br>Youth Affairs and<br>Sports Maharashtra and<br>Goa and SPPU | Sardar Vallabbhai<br>Patel Jayanti            | 31-Oct-20                | 90                               |
| Red Ribin Club                                        | NSS and SPPU                                                                       | World AIDS<br>Awareness Day                   | 27-Nov-20                | 20                               |
| Constitution Day                                      | NSS and SPPU                                                                       | Constitution Day<br>Celebration               | 26-Nov-20                | 250                              |
| Fit India<br>Upkram                                   | NSS and SPPU                                                                       | Fit India Thematic Campaign                   | 05-Dec-20                | 17                               |
| Yuva Saptaha                                          | NSS and Ministry of<br>Youth Affairs and<br>Sports Maharashtra and<br>Goa and SPPU | Swami Vivekanand<br>Jayanti                   | 12 Jan to 18 Jan<br>2021 | 201                              |
| Pulse Polio<br>Lasikaran                              | NSS and Ministry of<br>Health and Family<br>Welfare and SPPU                       | Pulse Polio Lasikaran<br>Mohim                | 17-Jan-21                | 14                               |
| Rashtriy<br>Matadar Divas<br>Janjagruti<br>Mohim      | NSS and Election<br>Commission of India<br>(ECI) and SPPU                          | Rashtriy Matadar<br>Divas Janjagruti<br>Mohim | 25-Jan-21                | 17                               |
| Hutama Din                                            | NSS                                                                                | Hutama Din                                    | 30-Jan-21                | 34                               |
| Road Safety<br>Rally                                  | NSS and Ministry of<br>Road Transport and<br>Highways of India<br>(MoRTH) and SPPU | Road Safety Rally<br>Abhiyan                  | 16-Feb-21                | 17                               |
| Swachhta<br>Abhiyan                                   | NSS and SPPU                                                                       | Sant Gadagebaba<br>Maharaj Jayanti            | 23-Feb-21                | 14                               |
| Jagatik Mahila<br>Din                                 | NSS and SPPU                                                                       | Jagatik Mahila Din                            | 08-Mar-21                | 75                               |