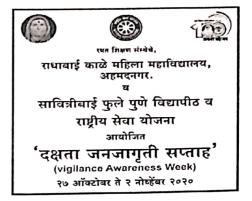

## रयत शिक्षण संस्थेचे, राधाबाई काळे महिला महाविद्यालय,अहमदनगर

## राष्ट्रीय सेवा योजना <sub>दिनांक- ०२/१२/२०२०</sub> भ्रष्टाचार निर्मूलन दक्षता जागृती सप्ताहनिमित्त ऑनलाईन निबंध स्पर्धा निकाल

महाविद्यालयातील विरष्ठ विभागातील सर्व विद्यार्थिनीना कळविण्यात येते की,भ्रष्टाचार निर्मूलन दक्षता जागृती सप्ताह निमित्त राष्ट्रीय सेवा योजना विभागाच्यावतीने ऑनलाईन निबंध स्पर्धा आयोजित करण्यात आली होती सदर स्पर्धेतील प्रथम तीन क्रमांकाच्या विद्यार्थिनीची नावे पुढील प्रमाणे -