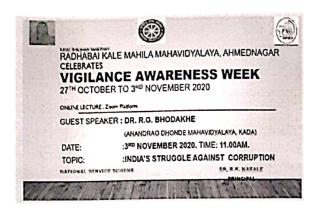

| Name of the                                           | Organising unit/                                                                   | Name of the scheme                            | Year of the              | Number of students               |
|-------------------------------------------------------|------------------------------------------------------------------------------------|-----------------------------------------------|--------------------------|----------------------------------|
| activity                                              | agency/ collaborating                                                              |                                               | activity                 | participating in such activities |
| Bhrastachar<br>Nirmulan<br>Dakshata Jagruti<br>Saptah | NSS and Maharashtra<br>Bhrashtachar Nirmulan<br>Samiti /SPPU                       | Anti-Corruption week                          | 02-Dec-20                | 33                               |
| Personality Development                               | NSS and SPPU                                                                       | Karmaveer Baurao<br>Patil Jayanti             | 24-Sep-20                | 100                              |
| NSS Day                                               | NSS and SPPU                                                                       | NSS day                                       | 24-Sep-20                | 38                               |
| Vigilance<br>Awareness<br>Week                        | NSS and Central Vigilance Commission.                                              | Vigilance Awareness<br>Week                   | 27 Sept - 3 Oct<br>2020  | 80                               |
| My Family My<br>Responsibility                        | NSS and Ministry of<br>Health and Family<br>Welfare and SPPU                       | My Family My<br>Responsibility Mohim<br>2020  | 15 Sept 20- 25 Oct<br>20 | 200                              |
| National Unity<br>Day                                 | NSS and Ministry of<br>Youth Affairs and<br>Sports Maharashtra and<br>Goa and SPPU | Sardar Vallabbhai<br>Patel Jayanti            | 31-Oct-20                | 90                               |
| Red Ribin Club                                        | NSS and SPPU                                                                       | World AIDS<br>Awareness Day                   | 27-Nov-20                | 20                               |
| Constitution Day                                      | NSS and SPPU                                                                       | Constitution Day<br>Celebration               | 26-Nov-20                | 250                              |
| Fit India<br>Upkram                                   | NSS and SPPU                                                                       | Fit India Thematic Campaign                   | 05-Dec-20                | 17                               |
| Yuva Saptaha                                          | NSS and Ministry of<br>Youth Affairs and<br>Sports Maharashtra and<br>Goa and SPPU | Swami Vivekanand<br>Jayanti                   | 12 Jan to 18 Jan<br>2021 | 201                              |
| Pulse Polio<br>Lasikaran                              | NSS and Ministry of<br>Health and Family<br>Welfare and SPPU                       | Pulse Polio Lasikaran<br>Mohim                | 17-Jan-21                | 14                               |
| Rashtriy<br>Matadar Divas<br>Janjagruti<br>Mohim      | NSS and Election<br>Commission of India<br>(ECI) and SPPU                          | Rashtriy Matadar<br>Divas Janjagruti<br>Mohim | 25-Jan-21                | 17                               |
| Hutama Din                                            | NSS                                                                                | Hutama Din                                    | 30-Jan-21                | 34                               |
| Road Safety<br>Rally                                  | NSS and Ministry of<br>Road Transport and<br>Highways of India<br>(MoRTH) and SPPU | Road Safety Rally<br>Abhiyan                  | 16-Feb-21                | 17                               |
| Swachhta<br>Abhiyan                                   | NSS and SPPU                                                                       | Sant Gadagebaba<br>Maharaj Jayanti            | 23-Feb-21                | 14                               |
| Jagatik Mahila<br>Din                                 | NSS and SPPU                                                                       | Jagatik Mahila Din                            | 08-Mar-21                | 75                               |