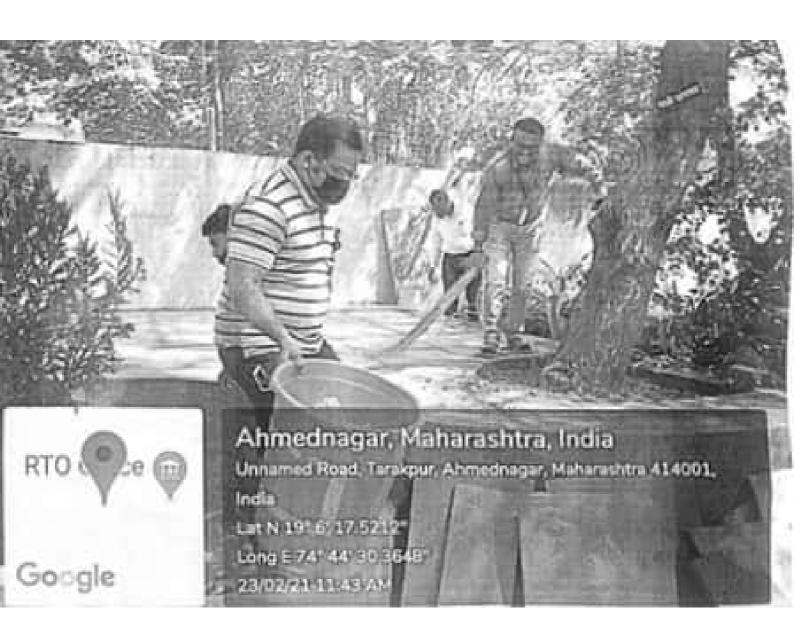

The National Service Scheme was inaugurated by cleaning the college premises. September 22 was celebrated as Shramdaan Din. A lecture on Personality Development was organized on 24<sup>th</sup> September which is celebrated as National Service Scheme Day.